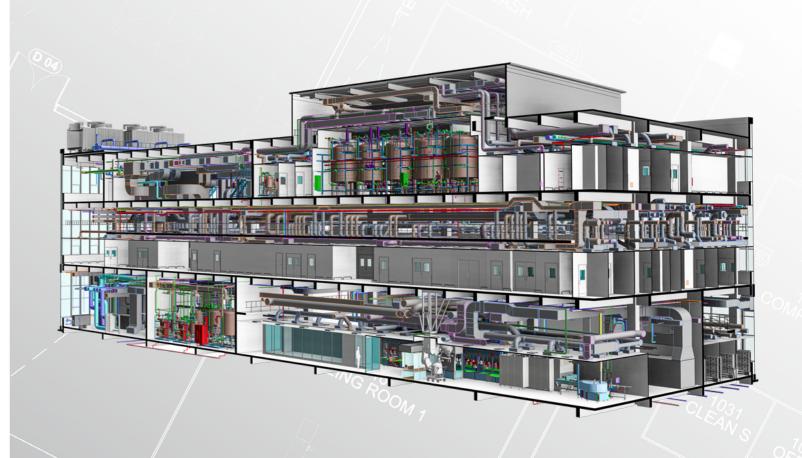

### **Basic engineering**

The basic design phase will advance the design across the various engineering disciplines, including process, architectural, structural and civil, utilities, HVAC, electrical, and fire. The major objective of this phase is ensuring all major building elements, equipment, and systems are defined and accounted for in the overall design, and that everything is laid out in an optimal fashion, maximizing operational efficiency and minimizing costs.

The basic design will provide an approved set of drawings and documents defining the basis of design for the facility, allowing the project to subsequently be fully engineered with changes mitigated. Capital investment costs will be further refined to provide more accurate project cost estimates.

### **Detailed engineering**

Our detailed design package provides over 500 items – including all the drawings, specifications and documentation needed to progress the project into the implementation phase. As part of this engineering phase we produce a comprehensive package of technical information that will be used as a basis upon which to purchase, build, install, commission, validate and qualify your facilities and equipment.