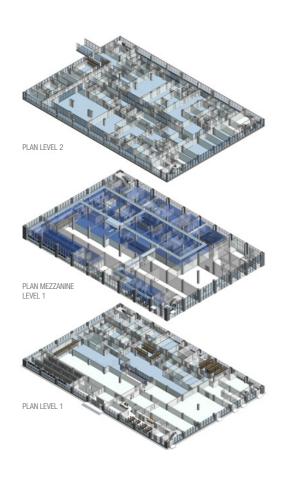

### Site master planning

In this phase, a site investigation will be conducted jointly with you to gather relevant information required to design the building areas, production space, and logistics movement, do the infrastructure planning and optimization for future expansion, as well as to meet regulatory compliance both locally and internationally.

With all these elements taken into consideration, visuals of the new facilities will be developed and presented to you.

### **Conceptual design**

Study defining the purpose of a project, the location and cost assessment. The development stage defining the type, utilization and location of machines, processes, and plant services within a factory to meet output, quality, safety, and regulatory demands; provides the operational philosophy, the layout and cost estimate.

Production building layouts will be developed based on the production equipment and operational requirements, to facilitate smooth production flow and maintenance works. Layouts will also be developed for laboratories, warehouses, offices, and other required support areas.